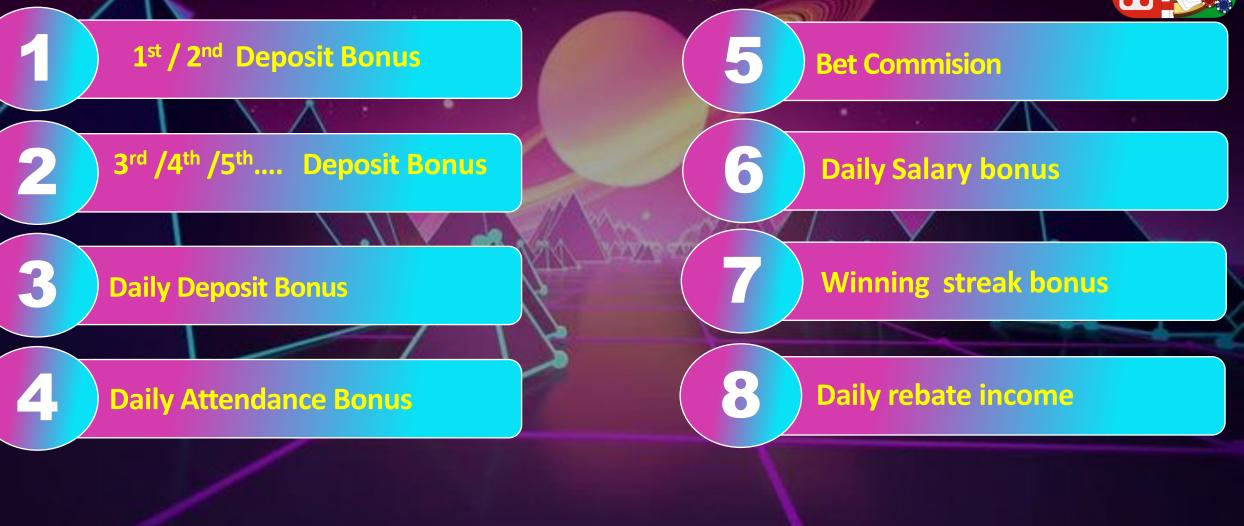

#### TYPES OF INCOME

#### 1<sup>ST</sup> & 2<sup>ND</sup> DEPOSIT BONUS

1<sup>st</sup> DEPOSIT BONUS = 7.5% FOR UPLINE AND SELF.

2<sup>ND</sup> DEPOSIT BONUS = 3.5% FOR UPLINE AND SELF MINIMUM RECHARGE 5000.

www.queenclub.online

### BONUS BONUS

3<sup>RD</sup> 4<sup>TH</sup> 5<sup>TH</sup> DEPOSIT BONUS = 2% FOR UPLINE AND SELF. MINIMUM RECHARGE 25000.

#### 3<sup>RD</sup> 4<sup>TH</sup> 5<sup>TH</sup> DEPOSIT BONUS

#### DAILY ATTENDENCE BONUS

| CONTINUOUS<br>ATTENDANCE | ACCUMULATED<br>AMOUNT | ATTENDANCE<br>BONUS |
|--------------------------|-----------------------|---------------------|
| 1                        | 500                   | 8                   |
| 2                        | 1000                  | 15                  |
| 3                        | 5000                  | 70                  |
| 4                        | 10000                 | 150                 |
| 5                        | 50000                 | 750                 |
| 6                        | 10000                 | 1500                |
| 7                        | 500000                | 8000                |

#### BETINCOME

| LEVEL  | BONUS |
|--------|-------|
| 1      | 0.75% |
| 2      | 0.60% |
| 3      | 0.50% |
| 4      | 0.40% |
| 5      | 0.35% |
| 6      | 0.30% |
| 7      | 0.25% |
| 8      | 0.20% |
| 9      | 0.10% |
| 10 -15 | 0.05% |

#### DAILY SALARY BONUS

| ACTIVE PLAYERS | DAILY SALARY BONUS | MONTHLY SALARY BONUS |
|----------------|--------------------|----------------------|
| 3              | 450                | 13500                |
| 5              | 750                | 22500                |
| 10             | 1500               | 45000                |
| 20             | 3000               | 90000                |
| 40             | 6000               | 180000               |
| 80             | 12000              | 240000               |
| 100            | 15000              | 450000               |
| 200            | 30000              | 900000               |
| 500            | 75000              | 2250000              |
| 800            | 120000             | 3600000              |
| 1000           | 150000             | 4500000              |
| 2000           | 300000             | 900000               |

#### WINNIN G STREAK BONUS

|      |        | BONUS   |           |          |
|------|--------|---------|-----------|----------|
|      |        | 6 - 8%  |           |          |
| -    |        | 10 – 10 |           |          |
| AVA: |        | 15 – 12 |           |          |
|      |        | 20 – 15 |           |          |
|      |        | 80 – 20 |           |          |
|      |        | 90 – 50 |           |          |
|      | /<br>D | 00 – 90 |           |          |
|      | Y      | OMPULS  | 100 BET ( | <u> </u> |

#### DAILY REBATE INCOME